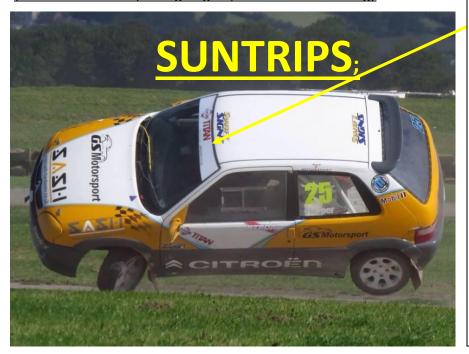

# **2017 BTRDA Championship Sponsors Decals**

<u>Class Sponsors to be displayed on sun strip as provided at the event</u> (can be collected upon signing on, before scrutineering)

### **Class Sponsors Sun strips:**

- \*\* All <u>Clubman 4x4</u> cars MUST display a "MOTPLUS" Sun strip
- \*\* All <u>Production 4x4</u> cars MUST display a "Cartek Motorsport" Sun strip
- \*\* All <u>Super Modified</u> cars MUST display a *"Fuchs Lubricants"* Sun strip
- \*\* All <u>Production</u> cars MUST display a "Mel Williams Tyres" Sun strip
- \*\* All <u>Pre 1995 Historic</u> cars MUST display a "Steve Gaunt Trailers" Sun strip
- \*\* All <u>Junior RX cars</u> MUST display a "Wroot Contracts" Sun strip