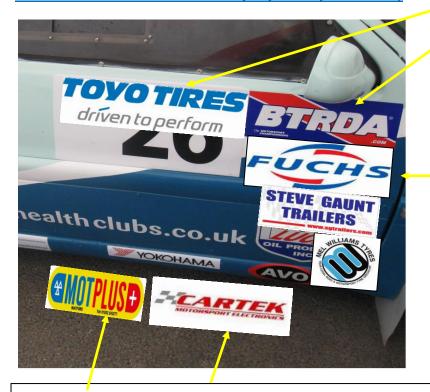

## Also door decals are to be displayed as per below;

## Production 4x4;

<u>Cartek Motorsport</u> directly below BTRDA logo on both doors, <u>Then</u> <u>The Gearbox, Then AVM</u>

## Clubman 4\*4;

MOT PLUS directly below BTRDA logo on both doors, Then The Gearbox, Then AVM

ALL CARS; BTRDA Logo, directly below the wing mirror on both doors.

Toyo Logo next to the BTRDA one

## Both Doors Below Wing Mirrors

SuperModified;

BTRDA, Then Fuchs, Then The Gearbox, Then AVM

#### **Production**

BTRDA, Then Mel Williams, Then The Gearbox, Then AVM

#### Historic

BTRDA, Then Steve Gaunt, Then The Gearbox, Then AVM

#### Juniors;

BTRDA, Then Wroot Contracts, Then The Gearbox, Then AVM

<u>Toyo Tires</u> ALL cars; Decal ALSO to be displayed on both number plate areas or front of bonnet.

BTRDA & Toyo Decal (SMALL), ALL CARS to be placed on the passenger side